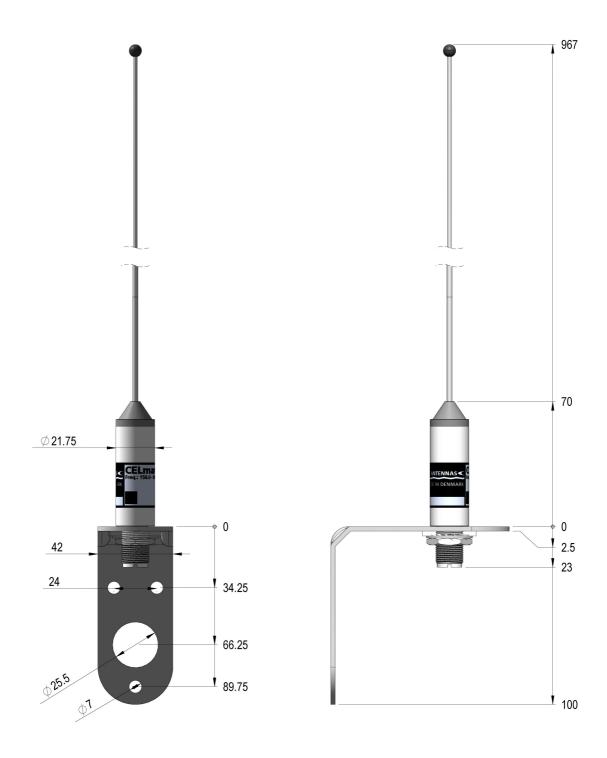

## **Mechanical specifications**

| •                                      |                          |
|----------------------------------------|--------------------------|
| Length [m/ft]                          | 1.00 / 3.30              |
| Sections                               | 1                        |
| Weight [kg/lbs]                        | 0.35 / 0.78              |
| Survival Wind Speed [km/h / m/s / mph] | 200 / 55 / 124           |
| Wind Area [m2/ft2]                     | 0.0028 / 0.0302          |
| Wind Load @ 160km/h [N]                | 4                        |
| Material                               | Stainless Steel          |
| Colour                                 | Steel grey               |
| Operating Temperature Range [°C/°F]    | -55 to +60 / -67 to +140 |
| Ingress Protection                     | IP66                     |
| Thread                                 | 5/8"-24TPI male / -      |
| Mounting                               |                          |