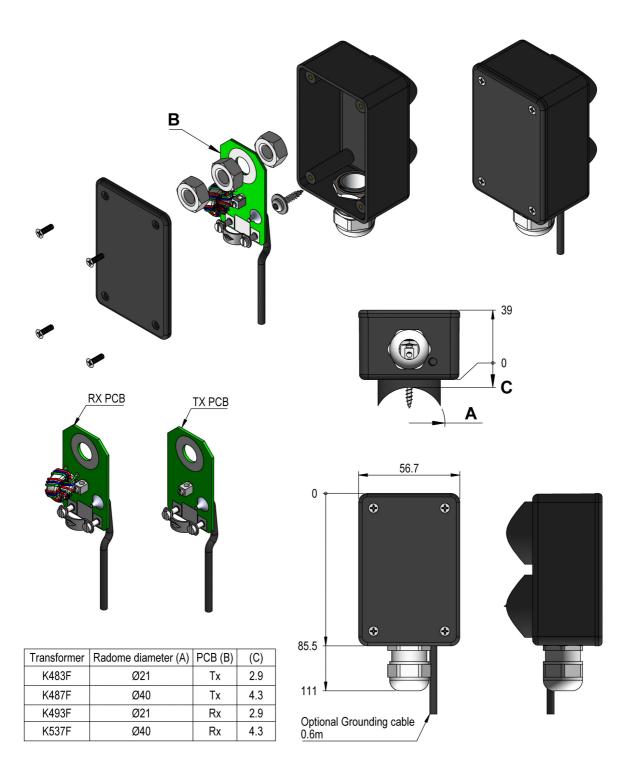

## K537F

990006-P

HF/SSB connection transform box. Receive only. Fits KUM8XX and KUM9XX antennas

This K493F connection box is for KUM8XX and KUM9XX. It is used to connect coaxial cables for reception applications. Offers extended frequency range. This box is manufactured in premium quality materials in order to prevent galvanic corrosion. The box is always subject for improvement. The box has the same rugged design as all other AC Antennas products thus it withstands harsh environmental conditions, both on Sea and Land.