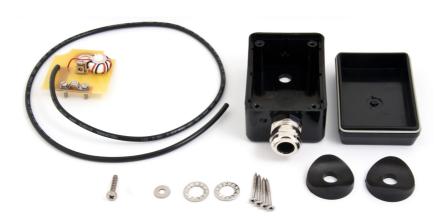

## K537F

990006-P

HF/SSB connection transform box. Receive only. Fits KUM8XX and KUM9XX antennas

This K493F connection box is for KUM8XX and KUM9XX. It is used to connect coaxial cables for reception applications. Offers extended frequency range. This box is manufactured in premium quality materials in order to prevent galvanic corrosion. The box is always subject for improvement. The box has the same rugged design as all other AC Antennas products thus it withstands harsh environmental conditions, both on Sea and Land.