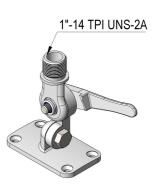

## **N286Fe**

900064-B

Four way ratchet mount. SS316 1" 14TPI male. Fits 1" 14TPI ferrule antennas.

N286Fe is a stainless steel four way ratchet mount for installation on any flat surface. The handle allows quick and easy antenna tilt when needed. N286Fe is equipped with a feed through hole for RG58C/U cable. Screw set is included. N286Fe has a smaller foot print than the similar mount N287Fe. This mount is manufactured in premium quality materials in order to prevent galvanic corrosion. The mount is always subject for improvement. The mount has the same rugged design as all other AC Antennas products thus it withstands harsh environmental conditions, both on Sea and Land.

## **Short description**

| Product group | Mount |
|---------------|-------|
|               |       |

| Mechanical specifications |                                                |
|---------------------------|------------------------------------------------|
| Material                  | Stainless steel                                |
| Finish                    | SS316                                          |
| Colour                    | SS316                                          |
| Thread                    | 1" 14TPI male / -                              |
| Rail/Mast Diameter [mm]   |                                                |
| Mounting                  |                                                |
| Mounting method           | 1" 14TPI male. Fits 1" 14TPI ferrule antennas. |
| Weight [kg/lbs]           | 0.50 / 1.10                                    |
| Size HxWxL [m]            | 0.08 x 0.09 x 0.14                             |
| Size HxWxL [ft]           | 0.26 x 0.30 x 0.50                             |