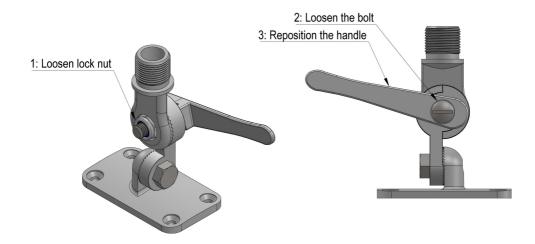

## Handle readjust procedure

5: Tighten the lock nut by 10Nm while keeping the new handle position

AC Antennas A/S · Fabriksparken 40 · DK-2600 Glostrup · Denmark · Tel: +45 4581 0413 acantennas@acantennas.com · www.acantennas.com