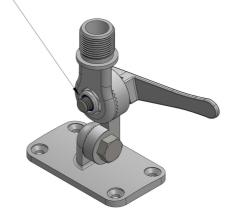

## Handle readjust procedure

5: Tighten the lock nut by 10Nm while keeping the new handle position

AC Antennas A/S · Fabriksparken 40 · DK-2600 Glostrup · Denmark · Tel: +45 4581 0413 acantennas@acantennas.com · www.acantennas.com