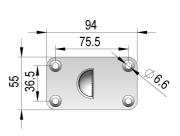

## **Short description**

| Product group | Mount |
|---------------|-------|
|               |       |

| Mechanical specifications |                                                |
|---------------------------|------------------------------------------------|
| Material                  | Stainless steel                                |
| Finish                    | SS316                                          |
| Colour                    | SS316                                          |
| Thread                    | 1" 14TPI male / -                              |
| Rail/Mast Diameter [mm]   |                                                |
| Mounting                  |                                                |
| Mounting method           | 1" 14TPI male. Fits 1" 14TPI ferrule antennas. |
| Weight [kg/lbs]           | 0.50 / 1.10                                    |
| Size HxWxL [m]            | 0.08 x 0.09 x 0.14                             |
| Size HxWxL [ft]           | 0.26 x 0.30 x 0.50                             |