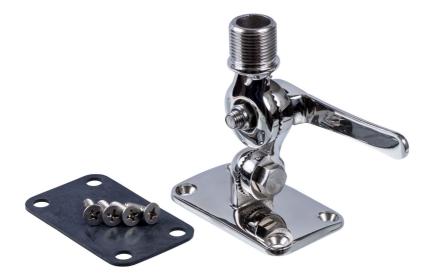

## **N286Fe**

900064-B

Four way ratchet mount. SS316 1" 14TPI male. Fits 1" 14TPI ferrule antennas.

N286Fe is a stainless steel four way ratchet mount for installation on any flat surface. The handle allows quick and easy antenna tilt when needed. N286Fe is equipped with a feed through hole for RG58C/U cable. Screw set is included. N286Fe has a smaller foot print than the similar mount N287Fe. This mount is manufactured in premium quality materials in order to prevent galvanic corrosion. The mount is always subject for improvement. The mount has the same rugged design as all other AC Antennas products thus it withstands harsh environmental conditions, both on Sea and Land.

## **Short description**

| Product group | Mount |
|---------------|-------|
|               |       |

| Mechanical specifications |                                                |
|---------------------------|------------------------------------------------|
| Material                  | Stainless steel                                |
| Finish                    | SS316                                          |
| Colour                    | SS316                                          |
| Thread                    | 1" 14TPI male / -                              |
| Rail/Mast Diameter [mm]   |                                                |
| Mounting                  |                                                |
| Mounting method           | 1" 14TPI male. Fits 1" 14TPI ferrule antennas. |
| Weight [kg/lbs]           | 0.50 / 1.10                                    |
| Size HxWxL [m]            | 0.08 x 0.09 x 0.14                             |
| Size HxWxL [ft]           | 0.26 x 0.30 x 0.50                             |