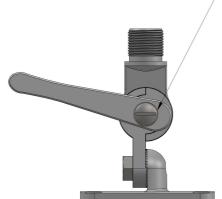

## Handle readjust procedure

5: Tighten the lock nut by 10Nm while keeping the new handle position

AC Antennas A/S · Fabriksparken 40 · DK-2600 Glostrup · Denmark · Tel: +45 4581 0413 acantennas@acantennas.com · www.acantennas.com