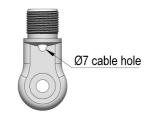

## **N286Fe**

900064-B

Four way ratchet mount. SS316 1" 14TPI male. Fits 1" 14TPI ferrule antennas.

N286Fe is a stainless steel four way ratchet mount for installation on any flat surface. The handle allows quick and easy antenna tilt when needed. N286Fe is equipped with a feed through hole for RG58C/U cable. Screw set is included. N286Fe has a smaller foot print than the similar mount N287Fe. This mount is manufactured in premium quality materials in order to prevent galvanic corrosion. The mount is always subject for improvement. The mount has the same rugged design as all other AC Antennas products thus it withstands harsh environmental conditions, both on Sea and Land.