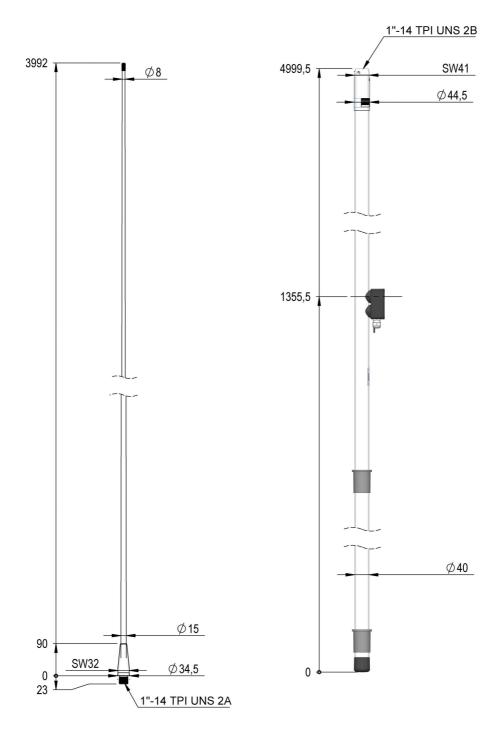

## **Mechanical specifications**

| meenamear speemeations                 |                                               |
|----------------------------------------|-----------------------------------------------|
| Length [m/ft]                          | 9.00 / 29.60                                  |
| Sections                               | 2                                             |
| Weight [kg/lbs]                        | 7.30 / 16.20                                  |
| Survival Wind Speed [km/h / m/s / mph] | 200 / 44 / 124                                |
| Wind Area [m2/ft2]                     | 0.2397 / 2.5801                               |
| Wind Load @ 160km/h [N]                | 348                                           |
| Material                               | Fibreglass                                    |
| Colour                                 | White                                         |
| Operating Temperature Range [°C/°F]    | -55 to +60 / -67 to +140                      |
| Ingress Protection                     | IP66                                          |
| Thread                                 | /-                                            |
| Mounting                               | For mast mount<br>N115F-SET, order separately |