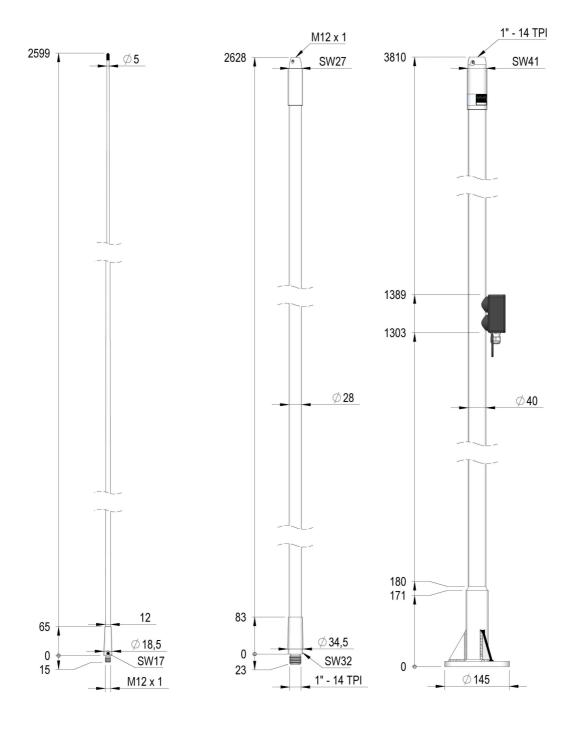

## **Mechanical specifications**

| Length [m/ft]                              | 9.00 / 29.60                      |
|--------------------------------------------|-----------------------------------|
| Sections                                   | 3                                 |
| Weight [kg/lbs]                            | 9.40 / 20.80                      |
| Survival Wind Speed [km/h / m/s / mph]     | 200 / 44 / 124                    |
| Wind Area [m2/ft2]                         | 0.2480 / 2.6695                   |
| Wind Load @ 160km/h [N]                    | 360                               |
| Material                                   | Fibreglass                        |
|                                            |                                   |
| Colour                                     | White                             |
| Colour Operating Temperature Range [°C/°F] | White<br>-55 to +60 / -67 to +140 |
|                                            |                                   |
| Operating Temperature Range [°C/°F]        | -55 to +60 / -67 to +140          |