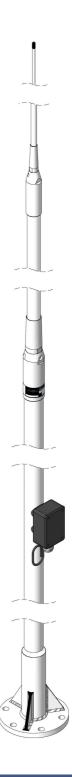

## **KUM903-1DM**

290307-P

Marine and Land Based MF/HF Antenna. Tx/Rx. 1200W 9m. 3 sections. Coaxial installation. Deck mount. Packed in a plastic bag

The antenna is a 3-section omnidirectional side-fed HF transceiver antenna for automatic antenna tuned systems for both commercial vessels and leisure. The antenna is manufactured in premium quality materials in order to prevent galvanic corrosion. Radiating elements are made of copper. The antenna is manufactured using crimping technology giving the antenna a 4-5 times stronger build-up. Installation via the integrated deck mount. The antenna has been sold worldwide for more than five decades. The antenna is subject for improvement at all times. The antenna has the same rugged design as all other AC Antennas products thus it withstands harsh environmental conditions, both...

## **Mechanical specifications**

| Length [m/ft]                              | 9.00 / 29.60                      |
|--------------------------------------------|-----------------------------------|
| Sections                                   | 3                                 |
| Weight [kg/lbs]                            | 9.40 / 20.80                      |
| Survival Wind Speed [km/h / m/s / mph]     | 200 / 44 / 124                    |
| Wind Area [m2/ft2]                         | 0.2480 / 2.6695                   |
| Wind Load @ 160km/h [N]                    | 360                               |
| Material                                   | Fibreglass                        |
|                                            |                                   |
| Colour                                     | White                             |
| Colour Operating Temperature Range [°C/°F] | White<br>-55 to +60 / -67 to +140 |
|                                            |                                   |
| Operating Temperature Range [°C/°F]        | -55 to +60 / -67 to +140          |