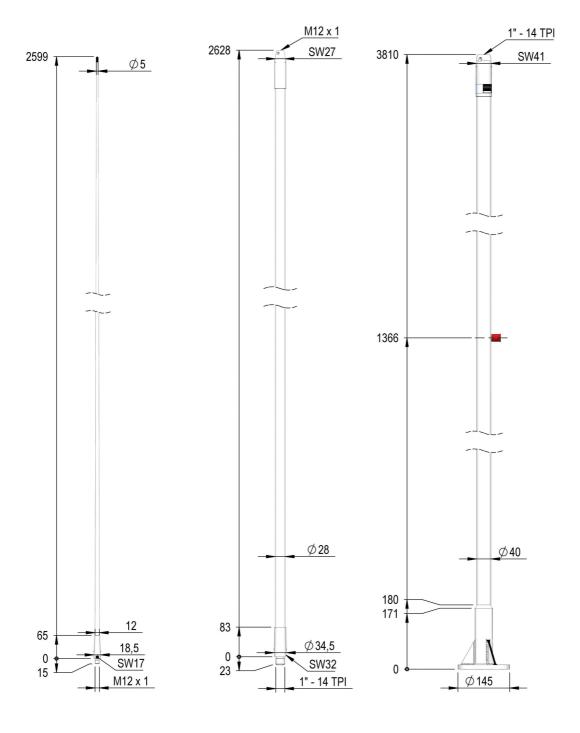

## Mechanical specifications

| Length [m/ft]                          | 9.00 / 29.60             |
|----------------------------------------|--------------------------|
| Sections                               | 3                        |
| Weight [kg/lbs]                        | 9.40 / 20.80             |
| Survival Wind Speed [km/h / m/s / mph] | 200 / 44 / 124           |
| Wind Area [m2/ft2]                     | 0.2480 / 2.6695          |
| Wind Load @ 160km/h [N]                | 360                      |
| Material                               | Fibreglass               |
| Colour                                 | White                    |
| Operating Temperature Range [°C/°F]    | -55 to +60 / -67 to +140 |
| Ingress Protection                     | IP66                     |
| Thread                                 | /-                       |
| Mounting                               | Deck mount integrated    |