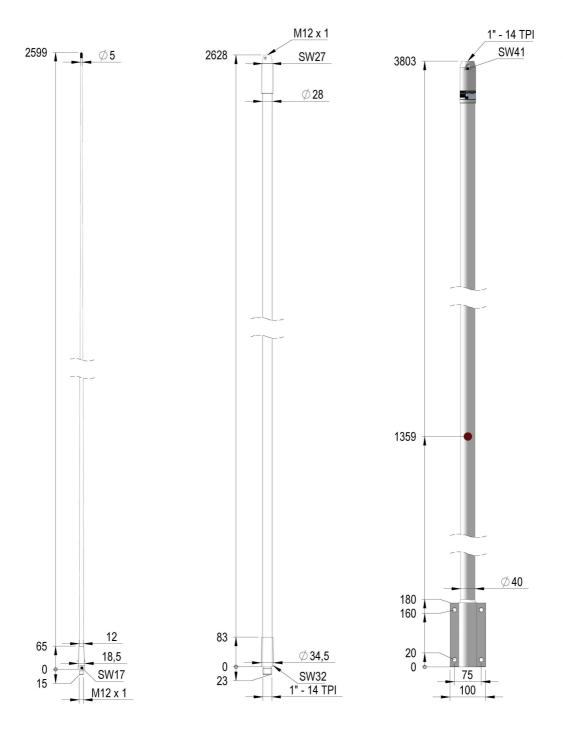

## **Electrical specifications**

| Frequency range [MHz]       | 1.4-30                 |
|-----------------------------|------------------------|
| Bandwidth [MHz]             | 28.6                   |
| Max. Input Power [Watt]     | 1200 PEP               |
| Max. HF Voltage [Kv]        | 18                     |
| Insulation Resistance [Ohm] | >10 E9                 |
| Static Capacitance [pF]     | 100                    |
| Polarisation                | Vertical               |
| DC Shorted                  | No                     |
| DC Grounded                 | No                     |
| Connector                   | Side Feed Bolt M8x1.25 |

## **Mechanical specifications**

| Length [m/ft]                          | 9.05 / 29.70                   |
|----------------------------------------|--------------------------------|
| Sections                               | 3                              |
| Weight [kg/lbs]                        | 9.40 / 20.80                   |
| Survival Wind Speed [km/h / m/s / mph] | 200 / 44 / 124                 |
| Wind Area [m2/ft2]                     | 0.2480 / 2.6695                |
| Wind Load @ 160km/h [N]                | 360                            |
| Material                               | Fibreglass                     |
| Colour                                 | White                          |
| Operating Temperature Range [°C/°F]    | -55 to +60 / -67 to +140       |
| Ingress Protection                     | IP66                           |
| Thread                                 | /-                             |
| Mounting                               | Mast and wall mount integrated |