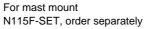

## KUM903-2

290302-P

Marine and Land Based MF/HF Antenna. Receive Only 9m. 3 sections. Coaxial installation. For mast mount. Packed in a plastic bag

The antenna is a 3-section omnidirectional side-fed HF transceiver antenna for automatic antenna tuned systems for both commercial vessels and leisure. The antenna is manufactured in premium quality materials in order to prevent galvanic corrosion. Radiating elements are made of copper. The antenna is manufactuted using crimping technology giving the antenna a 4-5 times stronger build-up. Installation via the N115F-SET. The antenna has been sold worldwide for more than five decades. The antenna is subject for improvement at all times. The antenna has the same rugged design as all other AC Antennas products thus it withstands harsh environmental conditions, both on sea and...

| Short description                      |                          |
|----------------------------------------|--------------------------|
| Product group                          | HF/SSB                   |
| Design                                 | Wire antenna             |
| Pattern                                | Omnidirectional          |
|                                        |                          |
| Electrical specifications              |                          |
| Frequency range [MHz]                  | 0.15-30                  |
| Bandwidth [MHz]                        | 29.85                    |
| Max. Input Power [Watt]                | Receive only             |
| Max. HF Voltage [Kv]                   |                          |
| Insulation Resistance [Ohm]            | >10 E9                   |
| Static Capacitance [pF]                | 100                      |
| Polarisation                           | Vertical                 |
| DC Shorted                             | Yes                      |
| DC Grounded                            | Yes                      |
| Connector                              | Side Feed Bolt M8x1.25   |
|                                        |                          |
| Mechanical specifications              |                          |
| Length [m/ft]                          | 9.05 / 29.70             |
| Sections                               | 3                        |
| Weight [kg/lbs]                        | 7.30 / 16.10             |
| Survival Wind Speed [km/h / m/s / mph] | 200 / 44 / 124           |
| Wind Area [m2/ft2]                     | 0.2480 / 2.6695          |
| Wind Load @ 160km/h [N]                | 360                      |
| Material                               | Fibreglass               |
| Colour                                 | White                    |
| Operating Temperature Range [°C/°F]    | -55 to +60 / -67 to +140 |
| Ingress Protection                     | IP66                     |
| Thread                                 | / -                      |
| Mounting                               | For mast mount           |