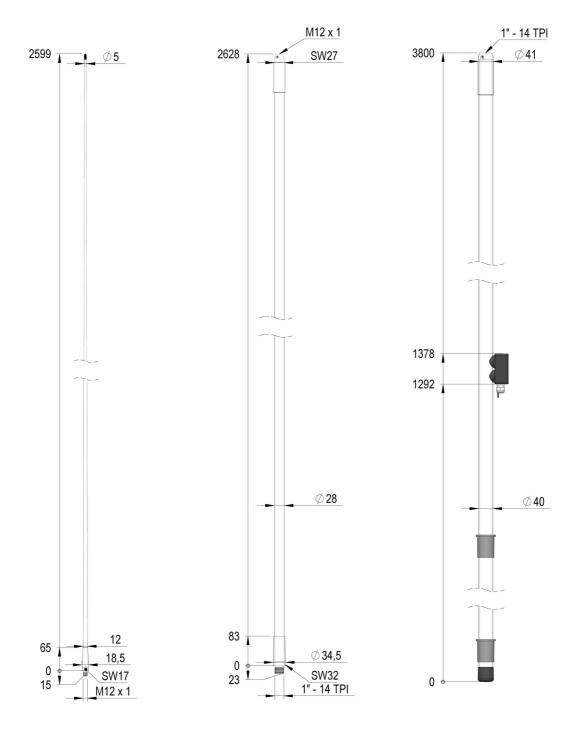

## **Mechanical specifications**

| Length [m/ft]                          | 9.05 / 29.70                               |
|----------------------------------------|--------------------------------------------|
| Sections                               | 3                                          |
| Weight [kg/lbs]                        | 7.30 / 16.10                               |
| Survival Wind Speed [km/h / m/s / mph] | 200 / 44 / 124                             |
| Wind Area [m2/ft2]                     | 0.2480 / 2.6695                            |
| Wind Load @ 160km/h [N]                | 360                                        |
| Material                               | Fibreglass                                 |
| Colour                                 | White                                      |
| Operating Temperature Range [°C/°F]    | -55 to +60 / -67 to +140                   |
| Ingress Protection                     | IP66                                       |
| Thread                                 | /-                                         |
| Mounting                               | For mast mount N115F-SET, order separately |