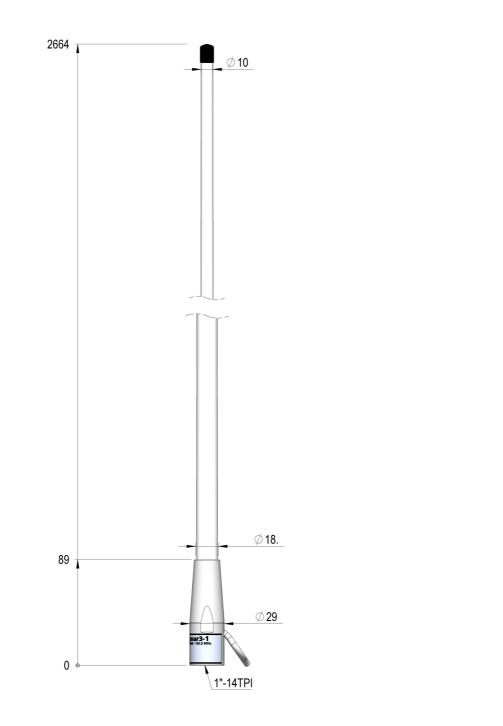

#### **Mechanical specifications**

| Length [m/ft]                          | 2.70 / 8.86                 |
|----------------------------------------|-----------------------------|
| Sections                               | 1                           |
| Weight [kg/lbs]                        | 0.90 / 2.00                 |
| Survival Wind Speed [km/h / m/s / mph] | 200 / 55 / 124              |
| Wind Area [m2/ft2]                     | 0.0365 / 0.3929             |
| Wind Load @ 160km/h [N]                | 53                          |
| Material                               | Fibreglass                  |
| Colour                                 | White                       |
| Operating Temperature Range [°C/°F]    | -40 to +60 / -40 to +140    |
| Ingress Protection                     | IP66                        |
| Thread                                 | 1" 14TPI female ferrule / - |
| ••                                     |                             |

Mounting

AC Antennas A/S · Fabriksparken 40 · DK-2600 Glostrup · Denmark · Tel: +45 4581 0413 acantennas@acantennas.com · www.acantennas.com AC ANTENNAS <

AC Antennas A/S · Fabriksparken 40 · DK-2600 Glostrup · Denmark · Tel: +45 4581 0413 acantennas@acantennas.com · www.acantennas.com