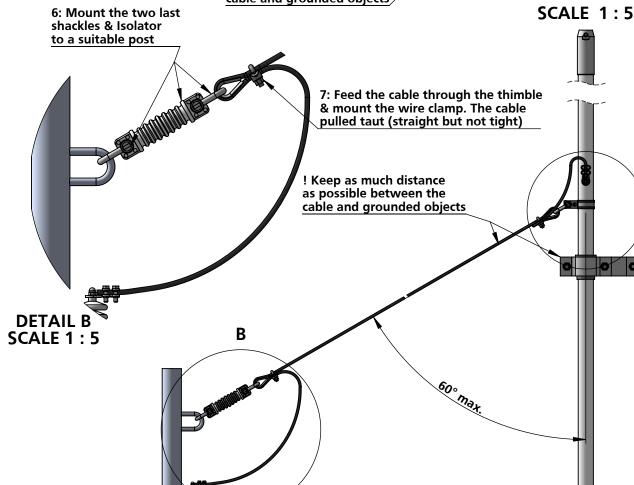

## Installation Guide

This is a guide only and does not form any contract or warranty

Α

4: Mount the cable clamp pointing upwards to 1: Mount the awoid water ingress in the cable tube clamp and tighten the two 50mm from the nuts by 3Nm antenna screw 2: Mount the shackle & thim and feed the wire through Use wire (not included) to lock the shackle 3: Use anti-sieze on the bolt and fix the nut by 5: Mount the wire clamp max 1Nm leaving slack cable to connect the antenna **DETAIL A** 

! Keep as much distance as possible between the cable and grounded objects 6: Mount the two last shackles & Isolator to a suitable post

8: Finally the cable clamp must be connected to the antenna tuner max 1m from the wire isolator with a slack cable