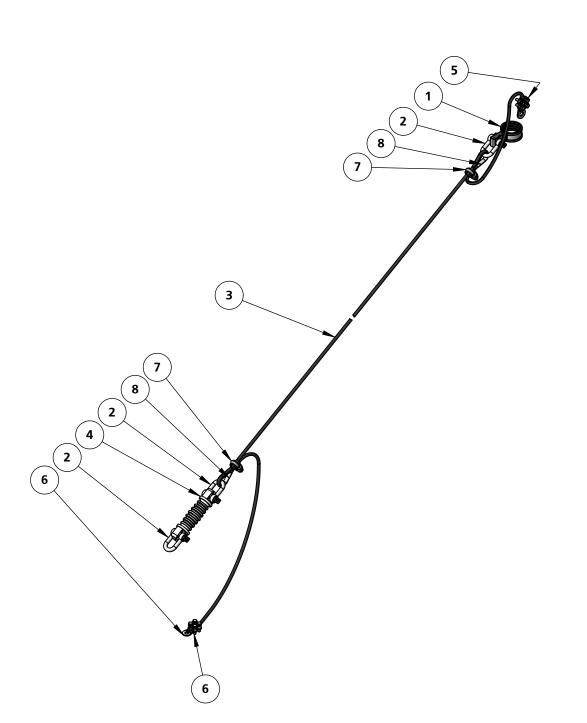

## Package content:

| ITEM NO. | Description                     | QTY. |
|----------|---------------------------------|------|
| 1        | Tube clamp Ø40                  | 1    |
| 2        | Shackle, 5/8"                   | 3    |
| 3        | KUM feeder cable 5m             | 1    |
| 4        | Isolator for wire, 6kN, 63kV    | 1    |
| 5        | Connector, Cable clamp 35-50mm2 | 1    |
| 6        | Connector, Cable clamp 16-25mm2 | 1    |
| 7        | Wire clamp Ø6                   | 2    |
| 8        | Thimble Ø7                      | 2    |

## Installation Guide

This is a guide only and does not form any contract or warranty

Α

4: Mount the cable clamp pointing upwards to 1: Mount the awoid water ingress in the cable tube clamp and tighten the two 50mm from the nuts by 3Nm antenna screw 2: Mount the shackle & thim and feed the wire through Use wire (not included) to lock the shackle 3: Use anti-sieze on the bolt and fix the nut by 5: Mount the wire clamp max 1Nm leaving slack cable to connect the antenna **DETAIL A** 

! Keep as much distance as possible between the cable and grounded objects 6: Mount the two last shackles & Isolator to a suitable post

8: Finally the cable clamp must be connected to the antenna tuner max 1m from the wire isolator with a slack cable