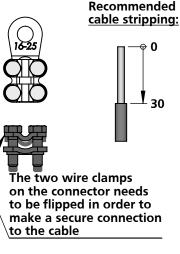

## Package content:

| ITEM NO. | Description                     | QTY. |
|----------|---------------------------------|------|
| 1        | Tube clamp Ø40                  | 1    |
| 2        | Shackle, 5/8"                   | 3    |
| 3        | KUM feeder cable 5m             | 1    |
| 4        | Isolator for wire, 6kN, 63kV    | 1    |
| 5        | Connector, Cable clamp 35-50mm2 | 1    |
| 6        | Connector, Cable clamp 16-25mm2 | 1    |
| 7        | Wire clamp Ø6                   | 2    |
| 8        | Thimble Ø7                      | 2    |